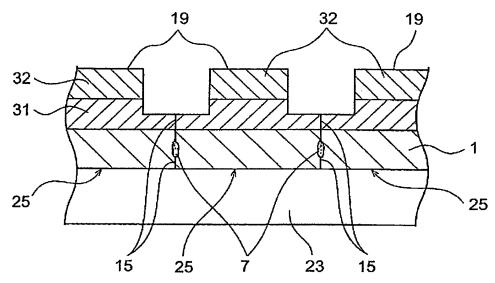

10/507321

FP03-0042-00

Fig.1



Fig.2



Fig.3



Fig.4



Fig.5



Fig.6



FP03-0042-00



10/50737:

FP03-0042-00

Fig.8



Fig.9



Fig.10



Fig.11





Fig. 12

FP03-0042-00

8/21



Rec'd PATARTO p1 Q SEP 2004 10/50/50/50

FP03-0042-00



Fig.15



Fig.16





1887931

FP03-0042-00

13/21



Fig. 20

Fig.22



Fig.23A



Fig.23B 15





...1507321

FP03-0042-00

16/21

Fig.25A



Fig.25B



Fig.26A



Fig.26B



10/507771

FP03-0042-00

Fig.27



Fig.28



Fig.29







10/507321

#### FP03-0042-00





Fig.33 UV \$19 } 19 32 31. 25 25 15 15 25 23

Fig.34



Fig.35



# This Page is Inserted by IFW Indexing and Scanning Operations and is not part of the Official Record

## **BEST AVAILABLE IMAGES**

Defective images within this document are accurate representations of the original documents submitted by the applicant.

Defects in the images include but are not limited to the items checked:

□ BLACK BORDERS
□ IMAGE CUT OFF AT TOP, BOTTOM OR SIDES
□ FADED TEXT OR DRAWING
□ BLURRED OR ILLEGIBLE TEXT OR DRAWING
□ SKEWED/SLANTED IMAGES
□ COLOR OR BLACK AND WHITE PHOTOGRAPHS
□ GRAY SCALE DOCUMENTS
□ LINES OR MARKS ON ORIGINAL DOCUMENT
□ REFERENCE(S) OR EXHIBIT(S) SUBMITTED ARE POOR QUALITY

# IMAGES ARE BEST AVAILABLE COPY.

OTHER: \_\_\_

As rescanning these documents will not correct the image problems checked, please do not report these problem